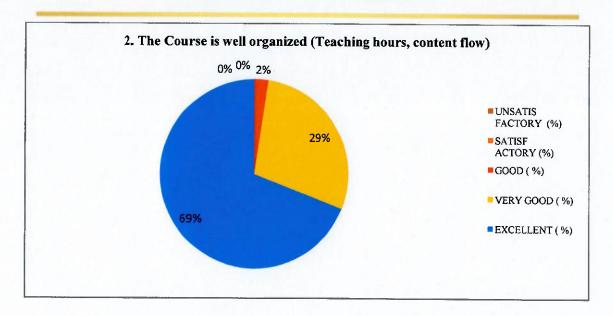

#### **TEACHERS FEEDBACK ON CURRICULUM 2021-2022**

| s.no | NO OF ITEMS                                                                                                              | UNSATIS<br>FACTORY<br>(%) | SATISF<br>ACTORY<br>(%) | GOOD<br>(%) | VERY GOOD<br>(%) | EXCELLENT (%) |
|------|--------------------------------------------------------------------------------------------------------------------------|---------------------------|-------------------------|-------------|------------------|---------------|
| 1    | The course objectives are clear and reflected in a syllabus.                                                             | 0                         | 0                       | 4.76        | 27.38            | 67.86         |
| 2    | The Course is well organized (Teaching hours, content flow)                                                              | 0                         | 0                       | 2.38        | 28.57            | 69.05         |
| 3    | The courses / syllabus<br>have a good balance<br>between theory and<br>application                                       | 0                         | 0                       | 0           | 29.76            | 70.25         |
| 4    | Course was well structured to achieve the learning outcomes.                                                             | 0.00                      | 0.00                    | 0           | 27.38            | 72.62         |
| 5    | Sufficient numbers of prescribed books are available in the Library                                                      | 0                         | 0                       | 2.38        | 30.95            | 66.67         |
| 6    | The books<br>prescribed/listed as<br>reference materials are<br>relevant, updated and<br>appropriate                     | 0                         | 0                       | 0           | 32.14            | 67.86         |
| 7    | The course/syllabus has enabled to update knowledge and perspective in the subject area.                                 | 0                         | 0                       | 0           | 29.76            | 70.24         |
| 8    | Facilities provided by the institution is more adequate for improvement in teaching practice using modern pedagogy tools | 0                         | 0                       | 4.76        | 28.57            | 66.67         |