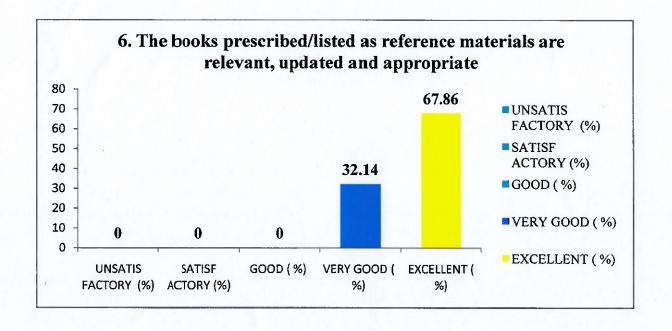

Accredited by "International Accreditation Organization (IAO)" website: www.narayananursingcollege.com || e-mail: narayana\_nursing@yahoo.co.in

6. The books prescribed/listed as reference materials are relevant,

# updated and appropriate

**UNSATIS** FACTORY (%)

SATISF ACTORY (%)

GOOD (%)

VERY GOOD (%)