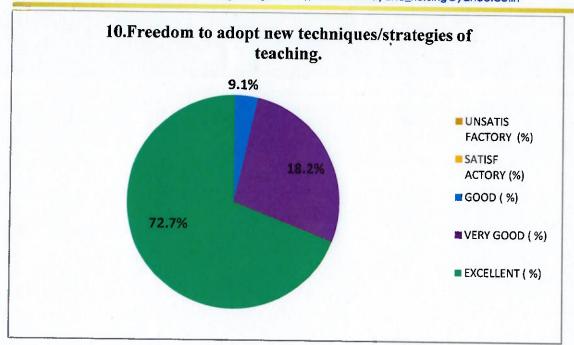

website: www.norayananursingcollege.com || e-mail: norayana nursingiliyahoo.co.in

| S.NO        | NO OF ITEMS                                                              | UNSATIS<br>FACTORY<br>(%) | SATISF<br>ACTORY<br>(%) | GOOD<br>(%) | VERY GOOD<br>( %) | EXCELLENT (%) |
|-------------|--------------------------------------------------------------------------|---------------------------|-------------------------|-------------|-------------------|---------------|
| 9           | Assessment pattern is satisfied for you to complete the syllabus in time | 0                         | 0                       | 3.57        | 27.38             | 69.05         |
| 10          | Freedom to adopt<br>new<br>techniques/strategies<br>of teaching.         | 0                         | 0                       | 1.19        | 28.57             | 70.24         |
| NO OF ITEMS |                                                                          | UNSATIS<br>FACTORY<br>(%) | SATISF<br>ACTORY<br>(%) | GOOD<br>(%) | VERY GOOD<br>(%)  | EXCELLENT (%) |
| NAR         | AYANA COLLEGE<br>OF NURSING                                              | 0                         | 0                       | 1.9         | 29.04             | 69.04         |