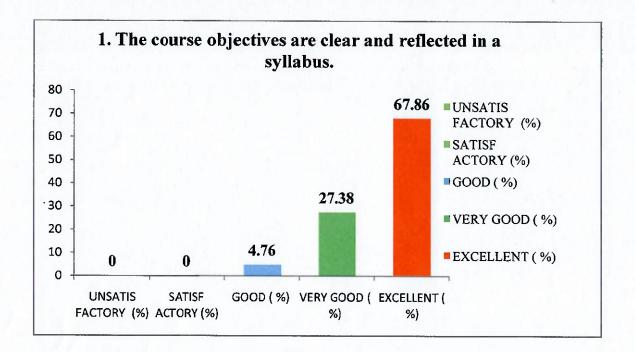

#### **TEACHERS FEEDBACK ON CURRICULUM 2023-2024**

**TOTL NO OF RESPONSES: 43** 

| S.No | No. of Items                                                                                                             | Unsatis<br>factory<br>(%) | Satisf actory (%) | Good<br>(%) | Very<br>Good<br>(%) | Excellent (%) |
|------|--------------------------------------------------------------------------------------------------------------------------|---------------------------|-------------------|-------------|---------------------|---------------|
| 1    | The Course Objectives Are Clear<br>And Reflected In A Syllabus.                                                          | 0                         | 0                 | 4.76        | 27.38               | 67.86         |
| 2    | The Course Is Well Organized (Teaching Hours, Content Flow)                                                              | 0                         | 0                 | 2.38        | 28.57               | 69.05         |
| 3    | The Courses / Syllabus Have A<br>Good Balance Between Theory<br>And Application                                          | 0                         | 0                 | 0           | 29.76               | 70.25         |
| 4    | Course Was Well Structured To Achieve The Learning Outcomes.                                                             | 0                         | 0.00              | 0           | 27.38               | 72.62         |
| 5    | Sufficient Numbers Of Prescribed<br>Books Are Available In The<br>Library                                                | 0                         | 0                 | 2.38        | 30.95               | 66.67         |
| 6    | The Books Prescribed/Listed As<br>Reference Materials Are Relevant,<br>Updated And Appropriate                           | 0                         | 0                 | 0           | 32.14               | 67.86         |
| 7    | The Course/Syllabus Has Enabled To Update Knowledge And Perspective In The Subject Area.                                 | 0                         | 0                 | 0           | 29.76               | 70.24         |
| 8    | Facilities Provided By The Institution Is More Adequate For Improvement In Teaching Practice Using Modern Pedagogy Tools | 0                         | 0                 | 4.76        | 28.57               | 66.67         |
| 9    | Assessment Pattern Is Satisfied For<br>You To Complete The Syllabus In<br>Time                                           | 0                         | 0                 | 3.57        | 27.38               | 69.05         |
| 10   | Freedom To Adopt New Techniques/Strategies Of Teaching.                                                                  | 0                         | 0                 | 1.19        | 28.57               | 70.24         |
|      | Narayana College Of Nursing<br>Overall Feedback                                                                          | 0                         | 0                 | 1.9         | 29.04               | 69.04         |