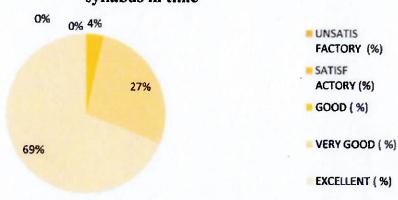

# 9. Assessment pattern is satisfied for you to complete the syllabus in time

Ph No: 0861-2317969 | Fax: 0861-2311968 Recognized by Indian Nursing Council and A.P. Nurses & Midwives Council Affiliated to NTR University of Health Sciences A.P. Vijayawada. Accredited by "International Accreditation Organization (IAO)"

Ph No: 0861-2317969 | Fax: 0861-2311968.

e-mail: narayana\_nursing@yahoo.co.in || principal.ncn@narayananursingcollege.com website: https://www.narayananursingcollege.com

| s.no                           | NO OF ITEMS                                                              | UNSATIS<br>FACTORY<br>(%) | SATISF<br>ACTORY<br>(%) | GOOD<br>(%) | VERY GOOD<br>(%) | EXCELLENT (%) |
|--------------------------------|--------------------------------------------------------------------------|---------------------------|-------------------------|-------------|------------------|---------------|
| 9                              | Assessment pattern is satisfied for you to complete the syllabus in time | 0                         | 0                       | 3.57        | 27.38            | 69.05         |
| 10                             | Freedom to adopt new techniques/strategies of teaching.                  | 0                         | 0                       | 1.19        | 28.57            | 70.24         |
|                                | NO OF ITEMS                                                              | UNSATIS<br>FACTORY<br>(%) | SATISF<br>ACTORY<br>(%) | GOOD<br>(%) | VERY GOOD<br>(%) | EXCELLENT (%) |
| NARAYANA COLLEGE<br>OF NURSING |                                                                          | 0                         | 0                       | 1.9         | 29.04            | 69.04         |