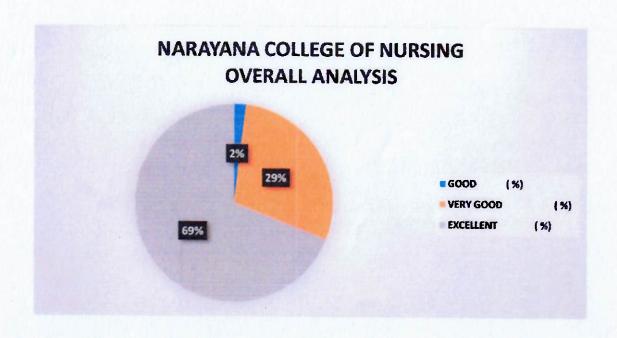

#### **TEACHERS FEEDBACK ON CURRICULUM 2023-2024**

**TOTL NO OF RESPONSES: 43** 

| S.No | No. of Items                                                                                                             | Unsatis<br>factory<br>(%) | Satisf actory (%) | Good<br>(%) | Very<br>Good<br>(%) | Excellent (%) |
|------|--------------------------------------------------------------------------------------------------------------------------|---------------------------|-------------------|-------------|---------------------|---------------|
| 1    | The Course Objectives Are Clear<br>And Reflected In A Syllabus.                                                          | 0                         | 0                 | 4.76        | 27.38               | 67.86         |
| 2    | The Course Is Well Organized (Teaching Hours, Content Flow)                                                              | 0                         | 0                 | 2.38        | 28.57               | 69.05         |
| 3    | The Courses / Syllabus Have A<br>Good Balance Between Theory<br>And Application                                          | 0                         | 0                 | 0           | 29.76               | 70.25         |
| 4    | Course Was Well Structured To Achieve The Learning Outcomes.                                                             | 0                         | 0.00              | 0           | 27.38               | 72.62         |
| 5    | Sufficient Numbers Of Prescribed<br>Books Are Available In The<br>Library                                                | 0                         | 0                 | 2.38        | 30.95               | 66.67         |
| 6    | The Books Prescribed/Listed As<br>Reference Materials Are Relevant,<br>Updated And Appropriate                           | 0                         | 0                 | 0           | 32.14               | 67.86         |
| 7    | The Course/Syllabus Has Enabled To Update Knowledge And Perspective In The Subject Area.                                 | 0                         | 0                 | 0           | 29.76               | 70.24         |
| 8    | Facilities Provided By The Institution Is More Adequate For Improvement In Teaching Practice Using Modern Pedagogy Tools | 0                         | 0                 | 4.76        | 28.57               | 66.67         |
| 9    | Assessment Pattern Is Satisfied For<br>You To Complete The Syllabus In<br>Time                                           | 0                         | 0                 | 3.57        | 27.38               | 69.05         |
| 10   | Freedom To Adopt New Techniques/Strategies Of Teaching.                                                                  | 0                         | 0                 | 1.19        | 28.57               | 70.24         |
|      | Narayana College Of Nursing<br>Overall Feedback                                                                          | 0                         | 0                 | 1.9         | 29.04               | 69.04         |