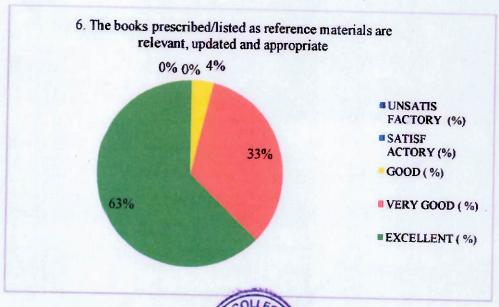

Accredited by "International Accreditation Organization (IAO)" website: www.narayananursingcollege.com || e-mail: narayana\_nursing@yahoo.co.in

6. The books prescribed/listed as reference materials are relevant,

# updated and appropriate

**UNSATIS** FACTORY (%)

SATISF ACTORY (%)

GOOD (%)

VERY GOOD (%)