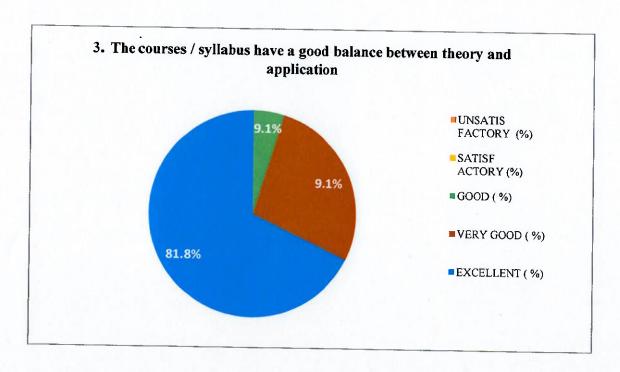

Accredited by "International Accreditation Organization (IAO)" website: www.narayananursingcollege.com || e-mail: narayana\_nursing@yahoo.co.in

6. The books prescribed/listed as reference materials are relevant,

#### **TEACHERS FEEDBACK ON CURRICULUM 2020-2021**

**TOTAL NO OF RESPONSES: 46** 

| s.no | N0 OF ITEMS                                                                                                              | UNSATIS<br>FACTORY<br>(%) | SATISF<br>ACTORY<br>(%) | GOOD<br>(%) | VERY GOOD (%) | EXCELLENT (%) |
|------|--------------------------------------------------------------------------------------------------------------------------|---------------------------|-------------------------|-------------|---------------|---------------|
| 1    | The course objectives are clear and reflected in a syllabus.                                                             | 0                         | 0                       | 9.1         | 9.1           | 81.8          |
| 2    | The Course is well organized (Teaching hours, content flow)                                                              | 0                         | 0                       | 9.1         | 18.2.         | 72.7          |
| 3    | The courses / syllabus have a good balance between theory and application                                                | 0                         | 0                       | 9.1         | 9.1           | 81.8          |
| 4    | Course was well structured to achieve the learning outcomes.                                                             | 0                         | 0                       | 9.1         | 9.1           | 81.8          |
| 5    | Sufficient numbers of prescribed books are available in the Library                                                      | 0                         | 0                       | 9.1         | 18.2.         | 72.7          |
| 6    | The books prescribed/listed as reference materials are relevant, updated and appropriate                                 | 0                         | 0                       | 9.1         | 9.1           | 81.8          |
| 7    | The course/syllabus has enabled to update knowledge and perspective in the subject area.                                 | 0                         | 0                       | 10          | 20            | 70            |
| 8    | Facilities provided by the institution is more adequate for improvement in teaching practice using modern pedagogy tools | 0                         | 0                       | 9.1         | 9.1           | 81.8          |