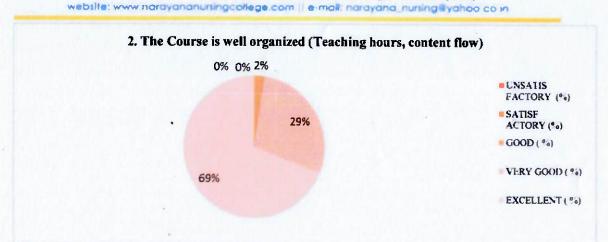

#### **TEACHERS FEEDBACK ON CURRICULUM 2023-2024**

**TOTL NO OF RESPONSES: 43** 

| S.No | No. of Items                                                                                                             | Unsatis<br>factory<br>(%) | Satisf actory (%) | Good<br>(%) | Very<br>Good<br>(%) | Excellent (%) |
|------|--------------------------------------------------------------------------------------------------------------------------|---------------------------|-------------------|-------------|---------------------|---------------|
| 1    | The Course Objectives Are Clear<br>And Reflected In A Syllabus.                                                          | 0                         | 0                 | 4.76        | 27.38               | 67.86         |
| 2    | The Course Is Well Organized (Teaching Hours, Content Flow)                                                              | 0                         | 0                 | 2.38        | 28.57               | 69.05         |
| 3    | The Courses / Syllabus Have A<br>Good Balance Between Theory<br>And Application                                          | 0                         | 0                 | 0           | 29.76               | 70.25         |
| 4    | Course Was Well Structured To Achieve The Learning Outcomes.                                                             | 0                         | 0.00              | 0           | 27.38               | 72.62         |
| 5    | Sufficient Numbers Of Prescribed<br>Books Are Available In The<br>Library                                                | 0                         | 0                 | 2.38        | 30.95               | 66.67         |
| 6    | The Books Prescribed/Listed As<br>Reference Materials Are Relevant,<br>Updated And Appropriate                           | 0                         | 0                 | 0           | 32.14               | 67.86         |
| 7    | The Course/Syllabus Has Enabled To Update Knowledge And Perspective In The Subject Area.                                 | 0                         | 0                 | 0           | 29.76               | 70.24         |
| 8    | Facilities Provided By The Institution Is More Adequate For Improvement In Teaching Practice Using Modern Pedagogy Tools | 0                         | 0                 | 4.76        | 28.57               | 66.67         |
| 9    | Assessment Pattern Is Satisfied For<br>You To Complete The Syllabus In<br>Time                                           | 0                         | 0                 | 3.57        | 27.38               | 69.05         |
| 10   | Freedom To Adopt New Techniques/Strategies Of Teaching.                                                                  | 0                         | 0                 | 1.19        | 28.57               | 70.24         |
|      | Narayana College Of Nursing<br>Overall Feedback                                                                          | 0                         | 0                 | 1.9         | 29.04               | 69.04         |

#### **TOTAL NO OF RESPONSES: 48**

| S.NO | N0 OF ITEMS                                                                                                              | UNSATIS<br>FACTORY<br>(%) | SATISF<br>ACTORY<br>(%) | GOOD<br>(%) | VERY GOOD (%) | EXCELLENT (%) |
|------|--------------------------------------------------------------------------------------------------------------------------|---------------------------|-------------------------|-------------|---------------|---------------|
| 1    | The course objectives are clear and reflected in a syllabus.                                                             | 0                         | 0                       | 4.76        | 27.38         | 67.86         |
| 2    | The Course is well organized (Teaching hours, content flow)                                                              | 0                         | 0                       | 2.38        | 28.57         | 69.05         |
| 3    | The courses / syllabus have a good balance between theory and application                                                | 0                         | 0                       | 0           | 29.76         | 70.25         |
| 4    | Course was well structured to achieve the learning outcomes.                                                             | 0.00                      | 0.00                    | 0           | 27.38         | 72.62         |
| 5    | Sufficient numbers of prescribed books are available in the Library                                                      | 0                         | 0                       | 2.38        | 30.95         | 66.67         |
| 6    | The books prescribed/listed as reference materials are relevant, updated and appropriate                                 | 0                         | 0                       | 0           | 32.14         | 67.86         |
| 7    | The course/syllabus has enabled to update knowledge and perspective in the subject area.                                 | 0                         | 0                       | 0           | 29.76         | 70.24         |
| 8    | Facilities provided by the institution is more adequate for improvement in teaching practice using modern pedagogy tools | 0                         | 0                       | 4.76        | 28.57         | 66.67         |