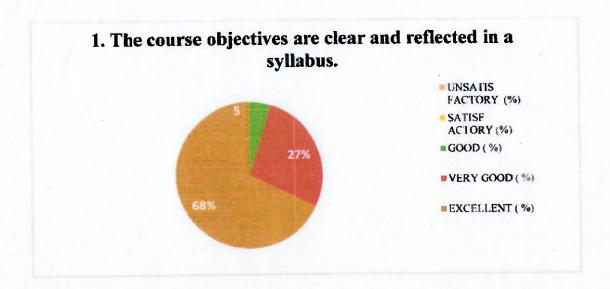

#### **TEACHERS FEEDBACK ON CURRICULUM 2023-2024**

**TOTL NO OF RESPONSES: 43** 

| S.No | No. of Items                                                                                                             | Unsatis<br>factory<br>(%) | Satisf actory (%) | Good<br>(%) | Very<br>Good<br>(%) | Excellent (%) |
|------|--------------------------------------------------------------------------------------------------------------------------|---------------------------|-------------------|-------------|---------------------|---------------|
| 1    | The Course Objectives Are Clear<br>And Reflected In A Syllabus.                                                          | 0                         | 0                 | 4.76        | 27.38               | 67.86         |
| 2    | The Course Is Well Organized (Teaching Hours, Content Flow)                                                              | 0                         | 0                 | 2.38        | 28.57               | 69.05         |
| 3    | The Courses / Syllabus Have A<br>Good Balance Between Theory<br>And Application                                          | 0                         | 0                 | 0           | 29.76               | 70.25         |
| 4    | Course Was Well Structured To Achieve The Learning Outcomes.                                                             | 0                         | 0.00              | 0           | 27.38               | 72.62         |
| 5    | Sufficient Numbers Of Prescribed<br>Books Are Available In The<br>Library                                                | 0                         | 0                 | 2.38        | 30.95               | 66.67         |
| 6    | The Books Prescribed/Listed As<br>Reference Materials Are Relevant,<br>Updated And Appropriate                           | 0                         | 0                 | 0           | 32.14               | 67.86         |
| 7    | The Course/Syllabus Has Enabled To Update Knowledge And Perspective In The Subject Area.                                 | 0                         | 0                 | 0           | 29.76               | 70.24         |
| 8    | Facilities Provided By The Institution Is More Adequate For Improvement In Teaching Practice Using Modern Pedagogy Tools | 0                         | 0                 | 4.76        | 28.57               | 66.67         |
| 9    | Assessment Pattern Is Satisfied For<br>You To Complete The Syllabus In<br>Time                                           | 0                         | 0                 | 3.57        | 27.38               | 69.05         |
| 10   | Freedom To Adopt New Techniques/Strategies Of Teaching.                                                                  | 0                         | 0                 | 1.19        | 28.57               | 70.24         |
|      | Narayana College Of Nursing<br>Overall Feedback                                                                          | 0                         | 0                 | 1.9         | 29.04               | 69.04         |