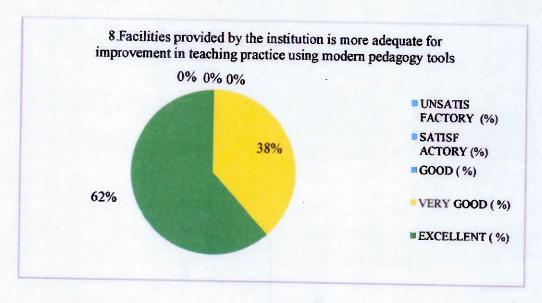

## 8. Facilities provided by the institution is more adequate for improvement in teaching practice using modern pedagogy tools

VERY GOOD ( %)

EXCELLENT ( %)