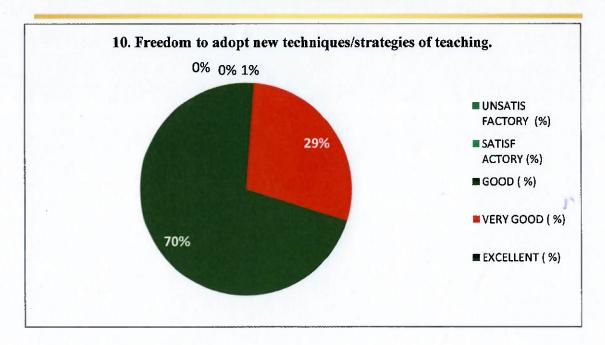

website: www.norayananursingcollege.com || e-mail: norayana nursingiliyahoo.co.in

| S.NO        | NO OF ITEMS                                                              | UNSATIS<br>FACTORY<br>(%) | SATISF<br>ACTORY<br>(%) | GOOD<br>(%) | VERY GOOD<br>( %) | EXCELLENT (%) |
|-------------|--------------------------------------------------------------------------|---------------------------|-------------------------|-------------|-------------------|---------------|
| 9           | Assessment pattern is satisfied for you to complete the syllabus in time | 0                         | 0                       | 3.57        | 27.38             | 69.05         |
| 10          | Freedom to adopt<br>new<br>techniques/strategies<br>of teaching.         | 0                         | 0                       | 1.19        | 28.57             | 70.24         |
| NO OF ITEMS |                                                                          | UNSATIS<br>FACTORY<br>(%) | SATISF<br>ACTORY<br>(%) | GOOD<br>(%) | VERY GOOD<br>(%)  | EXCELLENT (%) |
| NAR         | AYANA COLLEGE<br>OF NURSING                                              | 0                         | 0                       | 1.9         | 29.04             | 69.04         |