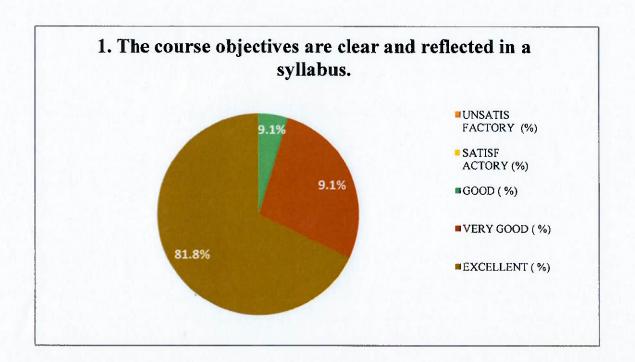

#### **TEACHERS FEEDBACK ON CURRICULUM 2020-2021**

**TOTAL NO OF RESPONSES: 46** 

| s.no | N0 OF ITEMS                                                                                                              | UNSATIS<br>FACTORY<br>(%) | SATISF<br>ACTORY<br>(%) | GOOD<br>(%) | VERY GOOD (%) | EXCELLENT (%) |
|------|--------------------------------------------------------------------------------------------------------------------------|---------------------------|-------------------------|-------------|---------------|---------------|
| 1    | The course objectives are clear and reflected in a syllabus.                                                             | 0                         | 0                       | 9.1         | 9.1           | 81.8          |
| 2    | The Course is well organized (Teaching hours, content flow)                                                              | 0                         | 0                       | 9.1         | 18.2.         | 72.7          |
| 3    | The courses / syllabus have a good balance between theory and application                                                | 0                         | 0                       | 9.1         | 9.1           | 81.8          |
| 4    | Course was well structured to achieve the learning outcomes.                                                             | 0                         | 0                       | 9.1         | 9.1           | 81.8          |
| 5    | Sufficient numbers of prescribed books are available in the Library                                                      | 0                         | 0                       | 9.1         | 18.2.         | 72.7          |
| 6    | The books prescribed/listed as reference materials are relevant, updated and appropriate                                 | 0                         | 0                       | 9.1         | 9.1           | 81.8          |
| 7    | The course/syllabus has enabled to update knowledge and perspective in the subject area.                                 | 0                         | 0                       | 10          | 20            | 70            |
| 8    | Facilities provided by the institution is more adequate for improvement in teaching practice using modern pedagogy tools | 0                         | 0                       | 9.1         | 9.1           | 81.8          |