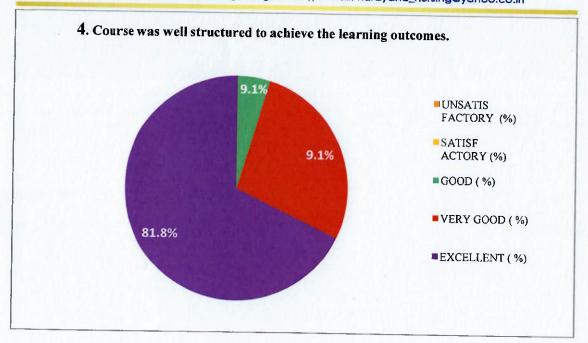

#### **TEACHERS FEEDBACK ON CURRICULUM 2020-2021**

**TOTAL NO OF RESPONSES: 46** 

| s.no | N0 OF ITEMS                                                                                                              | UNSATIS<br>FACTORY<br>(%) | SATISF<br>ACTORY<br>(%) | GOOD<br>(%) | VERY GOOD (%) | EXCELLENT (%) |
|------|--------------------------------------------------------------------------------------------------------------------------|---------------------------|-------------------------|-------------|---------------|---------------|
| 1    | The course objectives are clear and reflected in a syllabus.                                                             | 0                         | 0                       | 9.1         | 9.1           | 81.8          |
| 2    | The Course is well organized (Teaching hours, content flow)                                                              | 0                         | 0                       | 9.1         | 18.2.         | 72.7          |
| 3    | The courses / syllabus have a good balance between theory and application                                                | 0                         | 0                       | 9.1         | 9.1           | 81.8          |
| 4    | Course was well structured to achieve the learning outcomes.                                                             | 0                         | 0                       | 9.1         | 9.1           | 81.8          |
| 5    | Sufficient numbers of prescribed books are available in the Library                                                      | 0                         | 0                       | 9.1         | 18.2.         | 72.7          |
| 6    | The books prescribed/listed as reference materials are relevant, updated and appropriate                                 | 0                         | 0                       | 9.1         | 9.1           | 81.8          |
| 7    | The course/syllabus has enabled to update knowledge and perspective in the subject area.                                 | 0                         | 0                       | 10          | 20            | 70            |
| 8    | Facilities provided by the institution is more adequate for improvement in teaching practice using modern pedagogy tools | 0                         | 0                       | 9.1         | 9.1           | 81.8          |