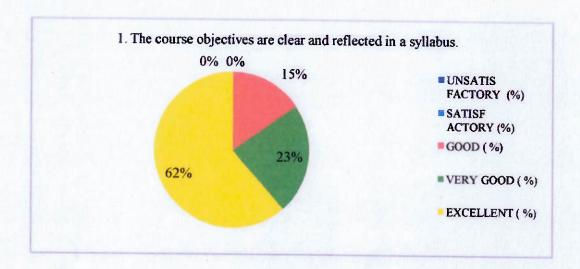

## TEACHERS FEEDBACK ON CURRICULUM (2019-2020)

| S.No | No.of Items                                                                                                                       | Unsatis<br>factory (%) | Satisf actory (%)       | Good<br>(%) | Very<br>Good<br>(%) | Excellent     |
|------|-----------------------------------------------------------------------------------------------------------------------------------|------------------------|-------------------------|-------------|---------------------|---------------|
| 1    | The Course Objectives Are Clear<br>And Reflected In A Syllabus.                                                                   | 0                      | 0                       | 15.38       | 23.08               | 61.54         |
| 2    | The Course Is Well Organized (Teaching Hours, Content Flow)                                                                       | 0                      | 0                       | 14.1        | 21.79               | 64.1          |
| 3    | The Courses / Syllabus Have A<br>Good Balance Between Theory And<br>Application                                                   | 0                      | 0                       | 8.97        | 25.64               | 65.38         |
| 4    | Course Was Well Structured To<br>Achieve The Learning Outcomes.                                                                   | 0                      | 0                       | 6.41        | 26.92               | 66.67         |
| 5    | Sufficient Numbers Of Prescribed<br>Books Are Available In The Library                                                            | 0                      | 0                       | 1.28        | 30.77               | 67.95         |
| 6    | The Books Prescribed/Listed As<br>Reference Materials Are Relevant,<br>Updated And Appropriate                                    | 0                      | 0                       | 3.85        | 33.33               | 62.82         |
| 7    | The Course/Syllabus Has Enabled<br>To Update Knowledge And<br>Perspective In The Subject Area.                                    | 0                      | 0                       | 5.13        | 35.9                | 58.97         |
| 8    | Facilities Provided By The<br>Institution Is More Adequate For<br>Improvement In Teaching Practice<br>Using Modern Pedagogy Tools | 0                      | 0                       | 0           | 38.46               | 61.54         |
| 9    | Assessment Pattern Is Satisfied For<br>You To Complete The Syllabus In<br>Time                                                    | 0                      | 0                       | 2.56        | 37.18               | 60.26         |
| 10   | Freedom To Adopt New<br>Techniques/Strategies Of Teaching.                                                                        | 0                      | 0                       | 5.13        | 32.05               | 62.82         |
|      | No.of Items                                                                                                                       | Unsatis<br>factory (%) | Satisf<br>actory<br>(%) | Good<br>(%) | Very<br>Good<br>(%) | Excellent (%) |
|      | Narayana College of Nursing                                                                                                       | 0                      | 0                       | 6.28        | 30.51               | 63.20         |