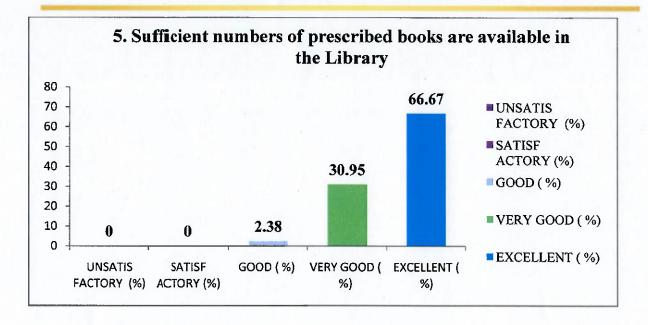

## 8. Facilities provided by the institution is more adequate for improvement in teaching practice using modern pedagogy tools

VERY GOOD ( %)

EXCELLENT ( %)