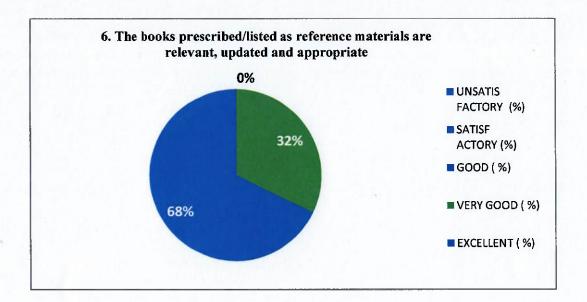

Accredited by "International Accreditation Organization (IAO)" website: www.narayananursingcollege.com || e-mail: narayana\_nursing@yahoo.co.in

6. The books prescribed/listed as reference materials are relevant,

# updated and appropriate

**UNSATIS** FACTORY (%)

SATISF ACTORY (%)

GOOD (%)

VERY GOOD (%)