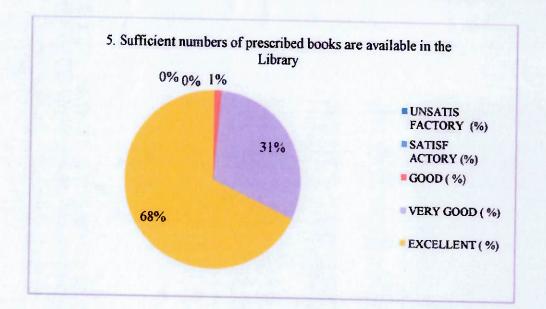

Accredited by "International Accreditation Organization (IAO)" website: www.narayananursingcollege.com || e-mail: narayana\_nursing@yahoo.co.in

6. The books prescribed/listed as reference materials are relevant,

# updated and appropriate

**UNSATIS** FACTORY (%)

SATISF ACTORY (%)

GOOD (%)

VERY GOOD (%)