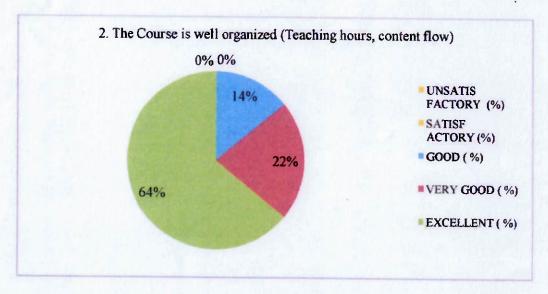

## TEACHERS FEEDBACK ON CURRICULUM (2019-2020)

| S.No | No.of Items                                                                                                                       | Unsatis<br>factory (%) | Satisf actory (%)       | Good<br>(%) | Very<br>Good<br>(%) | Excellent     |
|------|-----------------------------------------------------------------------------------------------------------------------------------|------------------------|-------------------------|-------------|---------------------|---------------|
| 1    | The Course Objectives Are Clear<br>And Reflected In A Syllabus.                                                                   | 0                      | 0                       | 15.38       | 23.08               | 61.54         |
| 2    | The Course Is Well Organized (Teaching Hours, Content Flow)                                                                       | 0                      | 0                       | 14.1        | 21.79               | 64.1          |
| 3    | The Courses / Syllabus Have A<br>Good Balance Between Theory And<br>Application                                                   | 0                      | 0                       | 8.97        | 25.64               | 65.38         |
| 4    | Course Was Well Structured To<br>Achieve The Learning Outcomes.                                                                   | 0                      | 0                       | 6.41        | 26.92               | 66.67         |
| 5    | Sufficient Numbers Of Prescribed<br>Books Are Available In The Library                                                            | 0                      | 0                       | 1.28        | 30.77               | 67.95         |
| 6    | The Books Prescribed/Listed As<br>Reference Materials Are Relevant,<br>Updated And Appropriate                                    | 0                      | 0                       | 3.85        | 33.33               | 62.82         |
| 7    | The Course/Syllabus Has Enabled<br>To Update Knowledge And<br>Perspective In The Subject Area.                                    | 0                      | 0                       | 5.13        | 35.9                | 58.97         |
| 8    | Facilities Provided By The<br>Institution Is More Adequate For<br>Improvement In Teaching Practice<br>Using Modern Pedagogy Tools | 0                      | 0                       | 0           | 38.46               | 61.54         |
| 9    | Assessment Pattern Is Satisfied For<br>You To Complete The Syllabus In<br>Time                                                    | 0                      | 0                       | 2.56        | 37.18               | 60.26         |
| 10   | Freedom To Adopt New<br>Techniques/Strategies Of Teaching.                                                                        | 0                      | 0                       | 5.13        | 32.05               | 62.82         |
|      | No.of Items                                                                                                                       | Unsatis<br>factory (%) | Satisf<br>actory<br>(%) | Good<br>(%) | Very<br>Good<br>(%) | Excellent (%) |
|      | Narayana College of Nursing                                                                                                       | 0                      | 0                       | 6.28        | 30.51               | 63.20         |