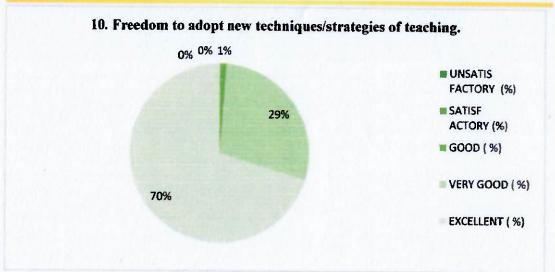

Ph No: 0861-2317969 | Fax: 0861-2311968.

e-mail: narayana\_nursing@yahoo.co.in || principal.ncn@narayananursingcollege.com website: https://www.narayananursingcollege.com

| s.no                           | NO OF ITEMS                                                              | UNSATIS<br>FACTORY<br>(%) | SATISF<br>ACTORY<br>(%) | GOOD<br>(%) | VERY GOOD<br>(%) | EXCELLENT (%) |
|--------------------------------|--------------------------------------------------------------------------|---------------------------|-------------------------|-------------|------------------|---------------|
| 9                              | Assessment pattern is satisfied for you to complete the syllabus in time | 0                         | 0                       | 3.57        | 27.38            | 69.05         |
| 10                             | Freedom to adopt new techniques/strategies of teaching.                  | 0                         | 0                       | 1.19        | 28.57            | 70.24         |
|                                | NO OF ITEMS                                                              | UNSATIS<br>FACTORY<br>(%) | SATISF<br>ACTORY<br>(%) | GOOD<br>(%) | VERY GOOD<br>(%) | EXCELLENT (%) |
| NARAYANA COLLEGE<br>OF NURSING |                                                                          | 0                         | 0                       | 1.9         | 29.04            | 69.04         |

website: www.norayananursingcollege.com || e-mail: norayana nursingiliyahoo.co.in

| S.NO        | NO OF ITEMS                                                              | UNSATIS<br>FACTORY<br>(%) | SATISF<br>ACTORY<br>(%) | GOOD<br>(%) | VERY GOOD<br>( %) | EXCELLENT (%) |
|-------------|--------------------------------------------------------------------------|---------------------------|-------------------------|-------------|-------------------|---------------|
| 9           | Assessment pattern is satisfied for you to complete the syllabus in time | 0                         | 0                       | 3.57        | 27.38             | 69.05         |
| 10          | Freedom to adopt<br>new<br>techniques/strategies<br>of teaching.         | 0                         | 0                       | 1.19        | 28.57             | 70.24         |
| NO OF ITEMS |                                                                          | UNSATIS<br>FACTORY<br>(%) | SATISF<br>ACTORY<br>(%) | GOOD<br>(%) | VERY GOOD<br>(%)  | EXCELLENT (%) |
| NAR         | AYANA COLLEGE<br>OF NURSING                                              | 0                         | 0                       | 1.9         | 29.04             | 69.04         |