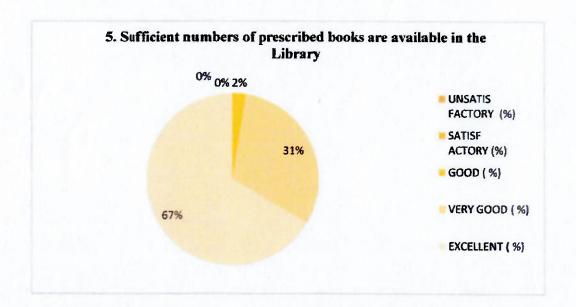

Accredited by "International Accreditation Organization (IAO)" website: www.narayananursingcollege.com || e-mail: narayana\_nursing@yahoo.co.in

6. The books prescribed/listed as reference materials are relevant,