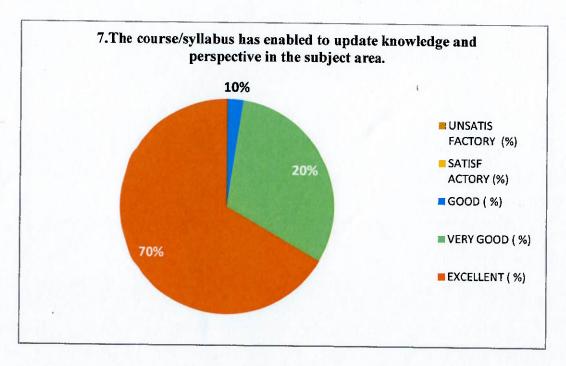

## 8. Facilities provided by the institution is more adequate for improvement in teaching practice using modern pedagogy tools

VERY GOOD ( %)

EXCELLENT ( %)