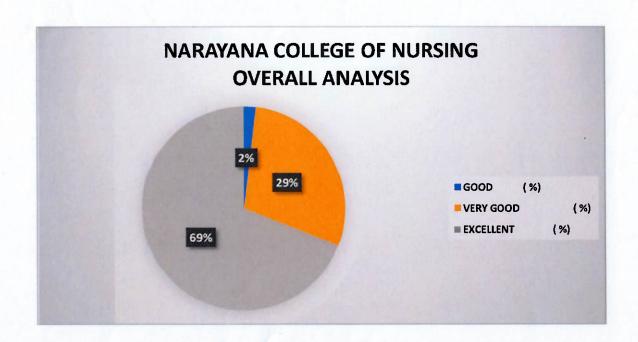

website: www.norayananursingcollege.com || e-mail: norayana nursingiliyahoo.co.in

| S.NO        | NO OF ITEMS                                                              | UNSATIS<br>FACTORY<br>(%) | SATISF<br>ACTORY<br>(%) | GOOD<br>(%) | VERY GOOD<br>( %) | EXCELLENT (%) |
|-------------|--------------------------------------------------------------------------|---------------------------|-------------------------|-------------|-------------------|---------------|
| 9           | Assessment pattern is satisfied for you to complete the syllabus in time | 0                         | 0                       | 3.57        | 27.38             | 69.05         |
| 10          | Freedom to adopt<br>new<br>techniques/strategies<br>of teaching.         | 0                         | 0                       | 1.19        | 28.57             | 70.24         |
| NO OF ITEMS |                                                                          | UNSATIS<br>FACTORY<br>(%) | SATISF<br>ACTORY<br>(%) | GOOD<br>(%) | VERY GOOD<br>(%)  | EXCELLENT (%) |
| NAR         | AYANA COLLEGE<br>OF NURSING                                              | 0                         | 0                       | 1.9         | 29.04             | 69.04         |