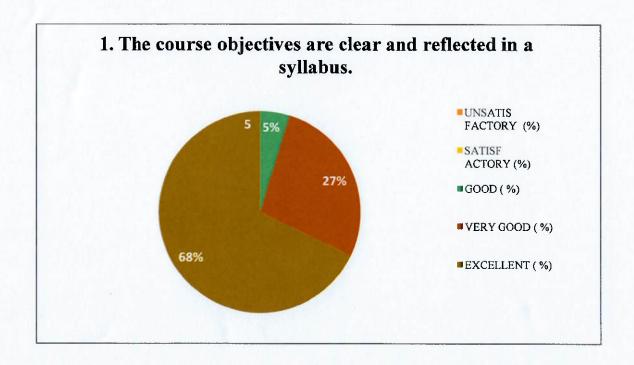

#### **TEACHERS FEEDBACK ON CURRICULUM 2021-2022**

| s.no | NO OF ITEMS                                                                                                              | UNSATIS<br>FACTORY<br>(%) | SATISF<br>ACTORY<br>(%) | GOOD<br>(%) | VERY GOOD<br>(%) | EXCELLENT (%) |
|------|--------------------------------------------------------------------------------------------------------------------------|---------------------------|-------------------------|-------------|------------------|---------------|
| 1    | The course objectives are clear and reflected in a syllabus.                                                             | 0                         | 0                       | 4.76        | 27.38            | 67.86         |
| 2    | The Course is well organized (Teaching hours, content flow)                                                              | 0                         | 0                       | 2.38        | 28.57            | 69.05         |
| 3    | The courses / syllabus<br>have a good balance<br>between theory and<br>application                                       | 0                         | 0                       | 0           | 29.76            | 70.25         |
| 4    | Course was well structured to achieve the learning outcomes.                                                             | 0.00                      | 0.00                    | 0           | 27.38            | 72.62         |
| 5    | Sufficient numbers of prescribed books are available in the Library                                                      | 0                         | 0                       | 2.38        | 30.95            | 66.67         |
| 6    | The books<br>prescribed/listed as<br>reference materials are<br>relevant, updated and<br>appropriate                     | 0                         | 0                       | 0           | 32.14            | 67.86         |
| 7    | The course/syllabus has enabled to update knowledge and perspective in the subject area.                                 | 0                         | 0                       | 0           | 29.76            | 70.24         |
| 8    | Facilities provided by the institution is more adequate for improvement in teaching practice using modern pedagogy tools | 0                         | 0                       | 4.76        | 28.57            | 66.67         |