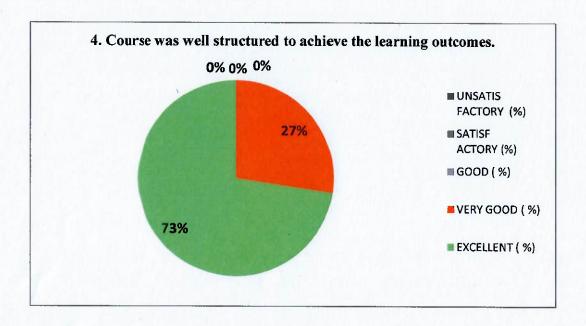

#### **TEACHERS FEEDBACK ON CURRICULUM 2023-2024**

**TOTL NO OF RESPONSES: 43** 

| S.No | No. of Items                                                                                                             | Unsatis<br>factory<br>(%) | Satisf actory (%) | Good<br>(%) | Very<br>Good<br>(%) | Excellent (%) |
|------|--------------------------------------------------------------------------------------------------------------------------|---------------------------|-------------------|-------------|---------------------|---------------|
| 1    | The Course Objectives Are Clear<br>And Reflected In A Syllabus.                                                          | 0                         | 0                 | 4.76        | 27.38               | 67.86         |
| 2    | The Course Is Well Organized (Teaching Hours, Content Flow)                                                              | 0                         | 0                 | 2.38        | 28.57               | 69.05         |
| 3    | The Courses / Syllabus Have A<br>Good Balance Between Theory<br>And Application                                          | 0                         | 0                 | 0           | 29.76               | 70.25         |
| 4    | Course Was Well Structured To Achieve The Learning Outcomes.                                                             | 0                         | 0.00              | 0           | 27.38               | 72.62         |
| 5    | Sufficient Numbers Of Prescribed<br>Books Are Available In The<br>Library                                                | 0                         | 0                 | 2.38        | 30.95               | 66.67         |
| 6    | The Books Prescribed/Listed As<br>Reference Materials Are Relevant,<br>Updated And Appropriate                           | 0                         | 0                 | 0           | 32.14               | 67.86         |
| 7    | The Course/Syllabus Has Enabled To Update Knowledge And Perspective In The Subject Area.                                 | 0                         | 0                 | 0           | 29.76               | 70.24         |
| 8    | Facilities Provided By The Institution Is More Adequate For Improvement In Teaching Practice Using Modern Pedagogy Tools | 0                         | 0                 | 4.76        | 28.57               | 66.67         |
| 9    | Assessment Pattern Is Satisfied For<br>You To Complete The Syllabus In<br>Time                                           | 0                         | 0                 | 3.57        | 27.38               | 69.05         |
| 10   | Freedom To Adopt New Techniques/Strategies Of Teaching.                                                                  | 0                         | 0                 | 1.19        | 28.57               | 70.24         |
|      | Narayana College Of Nursing<br>Overall Feedback                                                                          | 0                         | 0                 | 1.9         | 29.04               | 69.04         |

#### **TOTAL NO OF RESPONSES: 48**

| S.NO | N0 OF ITEMS                                                                                                              | UNSATIS<br>FACTORY<br>(%) | SATISF<br>ACTORY<br>(%) | GOOD<br>(%) | VERY GOOD (%) | EXCELLENT (%) |
|------|--------------------------------------------------------------------------------------------------------------------------|---------------------------|-------------------------|-------------|---------------|---------------|
| 1    | The course objectives are clear and reflected in a syllabus.                                                             | 0                         | 0                       | 4.76        | 27.38         | 67.86         |
| 2    | The Course is well organized (Teaching hours, content flow)                                                              | 0                         | 0                       | 2.38        | 28.57         | 69.05         |
| 3    | The courses / syllabus have a good balance between theory and application                                                | 0                         | 0                       | 0           | 29.76         | 70.25         |
| 4    | Course was well structured to achieve the learning outcomes.                                                             | 0.00                      | 0.00                    | 0           | 27.38         | 72.62         |
| 5    | Sufficient numbers of prescribed books are available in the Library                                                      | 0                         | 0                       | 2.38        | 30.95         | 66.67         |
| 6    | The books prescribed/listed as reference materials are relevant, updated and appropriate                                 | 0                         | 0                       | 0           | 32.14         | 67.86         |
| 7    | The course/syllabus has enabled to update knowledge and perspective in the subject area.                                 | 0                         | 0                       | 0           | 29.76         | 70.24         |
| 8    | Facilities provided by the institution is more adequate for improvement in teaching practice using modern pedagogy tools | 0                         | 0                       | 4.76        | 28.57         | 66.67         |