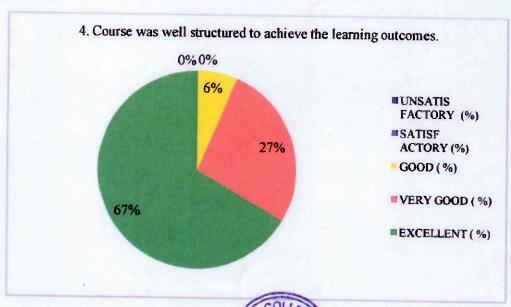

#### **TEACHERS FEEDBACK ON CURRICULUM 2023-2024**

**TOTL NO OF RESPONSES: 43** 

| S.No | No. of Items                                                                                                             | Unsatis<br>factory<br>(%) | Satisf actory (%) | Good<br>(%) | Very<br>Good<br>(%) | Excellent (%) |
|------|--------------------------------------------------------------------------------------------------------------------------|---------------------------|-------------------|-------------|---------------------|---------------|
| 1    | The Course Objectives Are Clear<br>And Reflected In A Syllabus.                                                          | 0                         | 0                 | 4.76        | 27.38               | 67.86         |
| 2    | The Course Is Well Organized (Teaching Hours, Content Flow)                                                              | 0                         | 0                 | 2.38        | 28.57               | 69.05         |
| 3    | The Courses / Syllabus Have A<br>Good Balance Between Theory<br>And Application                                          | 0                         | 0                 | 0           | 29.76               | 70.25         |
| 4    | Course Was Well Structured To Achieve The Learning Outcomes.                                                             | 0                         | 0.00              | 0           | 27.38               | 72.62         |
| 5    | Sufficient Numbers Of Prescribed<br>Books Are Available In The<br>Library                                                | 0                         | 0                 | 2.38        | 30.95               | 66.67         |
| 6    | The Books Prescribed/Listed As<br>Reference Materials Are Relevant,<br>Updated And Appropriate                           | 0                         | 0                 | 0           | 32.14               | 67.86         |
| 7    | The Course/Syllabus Has Enabled To Update Knowledge And Perspective In The Subject Area.                                 | 0                         | 0                 | 0           | 29.76               | 70.24         |
| 8    | Facilities Provided By The Institution Is More Adequate For Improvement In Teaching Practice Using Modern Pedagogy Tools | 0                         | 0                 | 4.76        | 28.57               | 66.67         |
| 9    | Assessment Pattern Is Satisfied For<br>You To Complete The Syllabus In<br>Time                                           | 0                         | 0                 | 3.57        | 27.38               | 69.05         |
| 10   | Freedom To Adopt New Techniques/Strategies Of Teaching.                                                                  | 0                         | 0                 | 1.19        | 28.57               | 70.24         |
|      | Narayana College Of Nursing<br>Overall Feedback                                                                          | 0                         | 0                 | 1.9         | 29.04               | 69.04         |

#### **TOTAL NO OF RESPONSES: 48**

| S.NO | N0 OF ITEMS                                                                                                              | UNSATIS<br>FACTORY<br>(%) | SATISF<br>ACTORY<br>(%) | GOOD<br>(%) | VERY GOOD (%) | EXCELLENT (%) |
|------|--------------------------------------------------------------------------------------------------------------------------|---------------------------|-------------------------|-------------|---------------|---------------|
| 1    | The course objectives are clear and reflected in a syllabus.                                                             | 0                         | 0                       | 4.76        | 27.38         | 67.86         |
| 2    | The Course is well organized (Teaching hours, content flow)                                                              | 0                         | 0                       | 2.38        | 28.57         | 69.05         |
| 3    | The courses / syllabus have a good balance between theory and application                                                | 0                         | 0                       | 0           | 29.76         | 70.25         |
| 4    | Course was well structured to achieve the learning outcomes.                                                             | 0.00                      | 0.00                    | 0           | 27.38         | 72.62         |
| 5    | Sufficient numbers of prescribed books are available in the Library                                                      | 0                         | 0                       | 2.38        | 30.95         | 66.67         |
| 6    | The books prescribed/listed as reference materials are relevant, updated and appropriate                                 | 0                         | 0                       | 0           | 32.14         | 67.86         |
| 7    | The course/syllabus has enabled to update knowledge and perspective in the subject area.                                 | 0                         | 0                       | 0           | 29.76         | 70.24         |
| 8    | Facilities provided by the institution is more adequate for improvement in teaching practice using modern pedagogy tools | 0                         | 0                       | 4.76        | 28.57         | 66.67         |