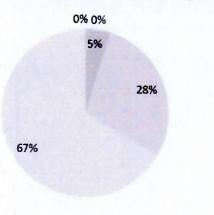

#### **TEACHERS FEEDBACK ON CURRICULUM 2023-2024**

**TOTL NO OF RESPONSES: 43** 

| S.No | No. of Items                                                                                                             | Unsatis<br>factory<br>(%) | Satisf actory (%) | Good<br>(%) | Very<br>Good<br>(%) | Excellent (%) |
|------|--------------------------------------------------------------------------------------------------------------------------|---------------------------|-------------------|-------------|---------------------|---------------|
| 1    | The Course Objectives Are Clear<br>And Reflected In A Syllabus.                                                          | 0                         | 0                 | 4.76        | 27.38               | 67.86         |
| 2    | The Course Is Well Organized (Teaching Hours, Content Flow)                                                              | 0                         | 0                 | 2.38        | 28.57               | 69.05         |
| 3    | The Courses / Syllabus Have A<br>Good Balance Between Theory<br>And Application                                          | 0                         | 0                 | 0           | 29.76               | 70.25         |
| 4    | Course Was Well Structured To Achieve The Learning Outcomes.                                                             | 0                         | 0.00              | 0           | 27.38               | 72.62         |
| 5    | Sufficient Numbers Of Prescribed<br>Books Are Available In The<br>Library                                                | 0                         | 0                 | 2.38        | 30.95               | 66.67         |
| 6    | The Books Prescribed/Listed As<br>Reference Materials Are Relevant,<br>Updated And Appropriate                           | 0                         | 0                 | 0           | 32.14               | 67.86         |
| 7    | The Course/Syllabus Has Enabled To Update Knowledge And Perspective In The Subject Area.                                 | 0                         | 0                 | 0           | 29.76               | 70.24         |
| 8    | Facilities Provided By The Institution Is More Adequate For Improvement In Teaching Practice Using Modern Pedagogy Tools | 0                         | 0                 | 4.76        | 28.57               | 66.67         |
| 9    | Assessment Pattern Is Satisfied For<br>You To Complete The Syllabus In<br>Time                                           | 0                         | 0                 | 3.57        | 27.38               | 69.05         |
| 10   | Freedom To Adopt New Techniques/Strategies Of Teaching.                                                                  | 0                         | 0                 | 1.19        | 28.57               | 70.24         |
|      | Narayana College Of Nursing<br>Overall Feedback                                                                          | 0                         | 0                 | 1.9         | 29.04               | 69.04         |