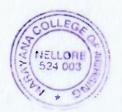

#### **TEACHERS FEEDBACK ON CURRICULUM 2023-2024**

**TOTL NO OF RESPONSES: 43** 

| S.No | No. of Items                                                                                                             | Unsatis<br>factory<br>(%) | Satisf actory (%) | Good<br>(%) | Very<br>Good<br>(%) | Excellent (%) |
|------|--------------------------------------------------------------------------------------------------------------------------|---------------------------|-------------------|-------------|---------------------|---------------|
| 1    | The Course Objectives Are Clear<br>And Reflected In A Syllabus.                                                          | 0                         | 0                 | 4.76        | 27.38               | 67.86         |
| 2    | The Course Is Well Organized (Teaching Hours, Content Flow)                                                              | 0                         | 0                 | 2.38        | 28.57               | 69.05         |
| 3    | The Courses / Syllabus Have A<br>Good Balance Between Theory<br>And Application                                          | 0                         | 0                 | 0           | 29.76               | 70.25         |
| 4    | Course Was Well Structured To Achieve The Learning Outcomes.                                                             | 0                         | 0.00              | 0           | 27.38               | 72.62         |
| 5    | Sufficient Numbers Of Prescribed<br>Books Are Available In The<br>Library                                                | 0                         | 0                 | 2.38        | 30.95               | 66.67         |
| 6    | The Books Prescribed/Listed As<br>Reference Materials Are Relevant,<br>Updated And Appropriate                           | 0                         | 0                 | 0           | 32.14               | 67.86         |
| 7    | The Course/Syllabus Has Enabled To Update Knowledge And Perspective In The Subject Area.                                 | 0                         | 0                 | 0           | 29.76               | 70.24         |
| 8    | Facilities Provided By The Institution Is More Adequate For Improvement In Teaching Practice Using Modern Pedagogy Tools | 0                         | 0                 | 4.76        | 28.57               | 66.67         |
| 9    | Assessment Pattern Is Satisfied For<br>You To Complete The Syllabus In<br>Time                                           | 0                         | 0                 | 3.57        | 27.38               | 69.05         |
| 10   | Freedom To Adopt New Techniques/Strategies Of Teaching.                                                                  | 0                         | 0                 | 1.19        | 28.57               | 70.24         |
|      | Narayana College Of Nursing<br>Overall Feedback                                                                          | 0                         | 0                 | 1.9         | 29.04               | 69.04         |

#### **TOTAL NO OF RESPONSES: 48**

| S.NO | N0 OF ITEMS                                                                                                              | UNSATIS<br>FACTORY<br>(%) | SATISF<br>ACTORY<br>(%) | GOOD<br>(%) | VERY GOOD (%) | EXCELLENT (%) |
|------|--------------------------------------------------------------------------------------------------------------------------|---------------------------|-------------------------|-------------|---------------|---------------|
| 1    | The course objectives are clear and reflected in a syllabus.                                                             | 0                         | 0                       | 4.76        | 27.38         | 67.86         |
| 2    | The Course is well organized (Teaching hours, content flow)                                                              | 0                         | 0                       | 2.38        | 28.57         | 69.05         |
| 3    | The courses / syllabus have a good balance between theory and application                                                | 0                         | 0                       | 0           | 29.76         | 70.25         |
| 4    | Course was well structured to achieve the learning outcomes.                                                             | 0.00                      | 0.00                    | 0           | 27.38         | 72.62         |
| 5    | Sufficient numbers of prescribed books are available in the Library                                                      | 0                         | 0                       | 2.38        | 30.95         | 66.67         |
| 6    | The books prescribed/listed as reference materials are relevant, updated and appropriate                                 | 0                         | 0                       | 0           | 32.14         | 67.86         |
| 7    | The course/syllabus has enabled to update knowledge and perspective in the subject area.                                 | 0                         | 0                       | 0           | 29.76         | 70.24         |
| 8    | Facilities provided by the institution is more adequate for improvement in teaching practice using modern pedagogy tools | 0                         | 0                       | 4.76        | 28.57         | 66.67         |