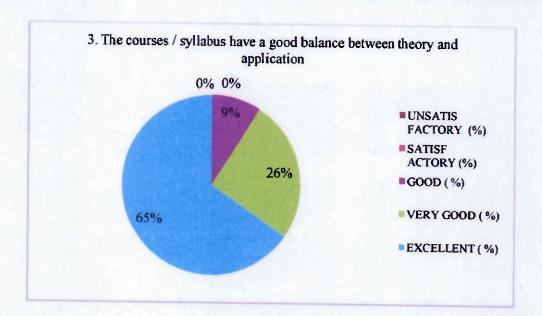

#### **TEACHERS FEEDBACK ON CURRICULUM 2023-2024**

**TOTL NO OF RESPONSES: 43** 

| S.No | No. of Items                                                                                                             | Unsatis<br>factory<br>(%) | Satisf actory (%) | Good<br>(%) | Very<br>Good<br>(%) | Excellent (%) |
|------|--------------------------------------------------------------------------------------------------------------------------|---------------------------|-------------------|-------------|---------------------|---------------|
| 1    | The Course Objectives Are Clear<br>And Reflected In A Syllabus.                                                          | 0                         | 0                 | 4.76        | 27.38               | 67.86         |
| 2    | The Course Is Well Organized (Teaching Hours, Content Flow)                                                              | 0                         | 0                 | 2.38        | 28.57               | 69.05         |
| 3    | The Courses / Syllabus Have A<br>Good Balance Between Theory<br>And Application                                          | 0                         | 0                 | 0           | 29.76               | 70.25         |
| 4    | Course Was Well Structured To Achieve The Learning Outcomes.                                                             | 0                         | 0.00              | 0           | 27.38               | 72.62         |
| 5    | Sufficient Numbers Of Prescribed<br>Books Are Available In The<br>Library                                                | 0                         | 0                 | 2.38        | 30.95               | 66.67         |
| 6    | The Books Prescribed/Listed As<br>Reference Materials Are Relevant,<br>Updated And Appropriate                           | 0                         | 0                 | 0           | 32.14               | 67.86         |
| 7    | The Course/Syllabus Has Enabled To Update Knowledge And Perspective In The Subject Area.                                 | 0                         | 0                 | 0           | 29.76               | 70.24         |
| 8    | Facilities Provided By The Institution Is More Adequate For Improvement In Teaching Practice Using Modern Pedagogy Tools | 0                         | 0                 | 4.76        | 28.57               | 66.67         |
| 9    | Assessment Pattern Is Satisfied For<br>You To Complete The Syllabus In<br>Time                                           | 0                         | 0                 | 3.57        | 27.38               | 69.05         |
| 10   | Freedom To Adopt New Techniques/Strategies Of Teaching.                                                                  | 0                         | 0                 | 1.19        | 28.57               | 70.24         |
|      | Narayana College Of Nursing<br>Overall Feedback                                                                          | 0                         | 0                 | 1.9         | 29.04               | 69.04         |

#### **TOTAL NO OF RESPONSES: 48**

| S.NO | N0 OF ITEMS                                                                                                              | UNSATIS<br>FACTORY<br>(%) | SATISF<br>ACTORY<br>(%) | GOOD<br>(%) | VERY GOOD (%) | EXCELLENT (%) |
|------|--------------------------------------------------------------------------------------------------------------------------|---------------------------|-------------------------|-------------|---------------|---------------|
| 1    | The course objectives are clear and reflected in a syllabus.                                                             | 0                         | 0                       | 4.76        | 27.38         | 67.86         |
| 2    | The Course is well organized (Teaching hours, content flow)                                                              | 0                         | 0                       | 2.38        | 28.57         | 69.05         |
| 3    | The courses / syllabus have a good balance between theory and application                                                | 0                         | 0                       | 0           | 29.76         | 70.25         |
| 4    | Course was well structured to achieve the learning outcomes.                                                             | 0.00                      | 0.00                    | 0           | 27.38         | 72.62         |
| 5    | Sufficient numbers of prescribed books are available in the Library                                                      | 0                         | 0                       | 2.38        | 30.95         | 66.67         |
| 6    | The books prescribed/listed as reference materials are relevant, updated and appropriate                                 | 0                         | 0                       | 0           | 32.14         | 67.86         |
| 7    | The course/syllabus has enabled to update knowledge and perspective in the subject area.                                 | 0                         | 0                       | 0           | 29.76         | 70.24         |
| 8    | Facilities provided by the institution is more adequate for improvement in teaching practice using modern pedagogy tools | 0                         | 0                       | 4.76        | 28.57         | 66.67         |