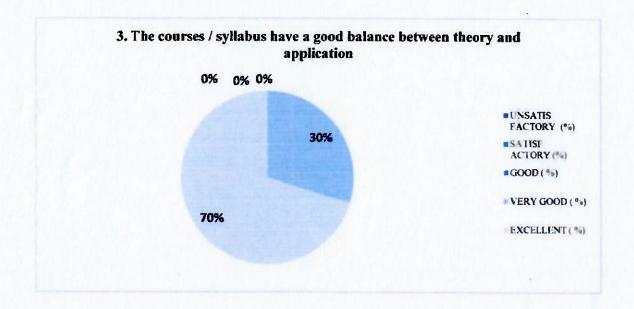

#### **TEACHERS FEEDBACK ON CURRICULUM 2023-2024**

**TOTL NO OF RESPONSES: 43** 

| S.No | No. of Items                                                                                                             | Unsatis<br>factory<br>(%) | Satisf actory (%) | Good<br>(%) | Very<br>Good<br>(%) | Excellent (%) |
|------|--------------------------------------------------------------------------------------------------------------------------|---------------------------|-------------------|-------------|---------------------|---------------|
| 1    | The Course Objectives Are Clear<br>And Reflected In A Syllabus.                                                          | 0                         | 0                 | 4.76        | 27.38               | 67.86         |
| 2    | The Course Is Well Organized (Teaching Hours, Content Flow)                                                              | 0                         | 0                 | 2.38        | 28.57               | 69.05         |
| 3    | The Courses / Syllabus Have A<br>Good Balance Between Theory<br>And Application                                          | 0                         | 0                 | 0           | 29.76               | 70.25         |
| 4    | Course Was Well Structured To Achieve The Learning Outcomes.                                                             | 0                         | 0.00              | 0           | 27.38               | 72.62         |
| 5    | Sufficient Numbers Of Prescribed<br>Books Are Available In The<br>Library                                                | 0                         | 0                 | 2.38        | 30.95               | 66.67         |
| 6    | The Books Prescribed/Listed As<br>Reference Materials Are Relevant,<br>Updated And Appropriate                           | 0                         | 0                 | 0           | 32.14               | 67.86         |
| 7    | The Course/Syllabus Has Enabled To Update Knowledge And Perspective In The Subject Area.                                 | 0                         | 0                 | 0           | 29.76               | 70.24         |
| 8    | Facilities Provided By The Institution Is More Adequate For Improvement In Teaching Practice Using Modern Pedagogy Tools | 0                         | 0                 | 4.76        | 28.57               | 66.67         |
| 9    | Assessment Pattern Is Satisfied For<br>You To Complete The Syllabus In<br>Time                                           | 0                         | 0                 | 3.57        | 27.38               | 69.05         |
| 10   | Freedom To Adopt New Techniques/Strategies Of Teaching.                                                                  | 0                         | 0                 | 1.19        | 28.57               | 70.24         |
|      | Narayana College Of Nursing<br>Overall Feedback                                                                          | 0                         | 0                 | 1.9         | 29.04               | 69.04         |

#### **TOTAL NO OF RESPONSES: 48**

| S.NO | N0 OF ITEMS                                                                                                              | UNSATIS<br>FACTORY<br>(%) | SATISF<br>ACTORY<br>(%) | GOOD<br>(%) | VERY GOOD (%) | EXCELLENT (%) |
|------|--------------------------------------------------------------------------------------------------------------------------|---------------------------|-------------------------|-------------|---------------|---------------|
| 1    | The course objectives are clear and reflected in a syllabus.                                                             | 0                         | 0                       | 4.76        | 27.38         | 67.86         |
| 2    | The Course is well organized (Teaching hours, content flow)                                                              | 0                         | 0                       | 2.38        | 28.57         | 69.05         |
| 3    | The courses / syllabus have a good balance between theory and application                                                | 0                         | 0                       | 0           | 29.76         | 70.25         |
| 4    | Course was well structured to achieve the learning outcomes.                                                             | 0.00                      | 0.00                    | 0           | 27.38         | 72.62         |
| 5    | Sufficient numbers of prescribed books are available in the Library                                                      | 0                         | 0                       | 2.38        | 30.95         | 66.67         |
| 6    | The books prescribed/listed as reference materials are relevant, updated and appropriate                                 | 0                         | 0                       | 0           | 32.14         | 67.86         |
| 7    | The course/syllabus has enabled to update knowledge and perspective in the subject area.                                 | 0                         | 0                       | 0           | 29.76         | 70.24         |
| 8    | Facilities provided by the institution is more adequate for improvement in teaching practice using modern pedagogy tools | 0                         | 0                       | 4.76        | 28.57         | 66.67         |