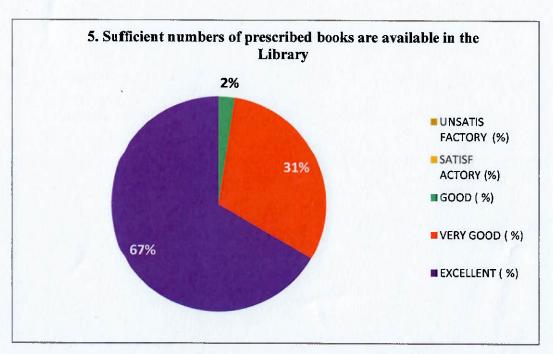

#### **TEACHERS FEEDBACK ON CURRICULUM 2023-2024**

**TOTL NO OF RESPONSES: 43** 

| S.No | No. of Items                                                                                                             | Unsatis<br>factory<br>(%) | Satisf actory (%) | Good<br>(%) | Very<br>Good<br>(%) | Excellent (%) |
|------|--------------------------------------------------------------------------------------------------------------------------|---------------------------|-------------------|-------------|---------------------|---------------|
| 1    | The Course Objectives Are Clear<br>And Reflected In A Syllabus.                                                          | 0                         | 0                 | 4.76        | 27.38               | 67.86         |
| 2    | The Course Is Well Organized (Teaching Hours, Content Flow)                                                              | 0                         | 0                 | 2.38        | 28.57               | 69.05         |
| 3    | The Courses / Syllabus Have A<br>Good Balance Between Theory<br>And Application                                          | 0                         | 0                 | 0           | 29.76               | 70.25         |
| 4    | Course Was Well Structured To Achieve The Learning Outcomes.                                                             | 0                         | 0.00              | 0           | 27.38               | 72.62         |
| 5    | Sufficient Numbers Of Prescribed<br>Books Are Available In The<br>Library                                                | 0                         | 0                 | 2.38        | 30.95               | 66.67         |
| 6    | The Books Prescribed/Listed As<br>Reference Materials Are Relevant,<br>Updated And Appropriate                           | 0                         | 0                 | 0           | 32.14               | 67.86         |
| 7    | The Course/Syllabus Has Enabled To Update Knowledge And Perspective In The Subject Area.                                 | 0                         | 0                 | 0           | 29.76               | 70.24         |
| 8    | Facilities Provided By The Institution Is More Adequate For Improvement In Teaching Practice Using Modern Pedagogy Tools | 0                         | 0                 | 4.76        | 28.57               | 66.67         |
| 9    | Assessment Pattern Is Satisfied For<br>You To Complete The Syllabus In<br>Time                                           | 0                         | 0                 | 3.57        | 27.38               | 69.05         |
| 10   | Freedom To Adopt New Techniques/Strategies Of Teaching.                                                                  | 0                         | 0                 | 1.19        | 28.57               | 70.24         |
|      | Narayana College Of Nursing<br>Overall Feedback                                                                          | 0                         | 0                 | 1.9         | 29.04               | 69.04         |

#### **TOTAL NO OF RESPONSES: 48**

| S.NO | N0 OF ITEMS                                                                                                              | UNSATIS<br>FACTORY<br>(%) | SATISF<br>ACTORY<br>(%) | GOOD<br>(%) | VERY GOOD (%) | EXCELLENT (%) |
|------|--------------------------------------------------------------------------------------------------------------------------|---------------------------|-------------------------|-------------|---------------|---------------|
| 1    | The course objectives are clear and reflected in a syllabus.                                                             | 0                         | 0                       | 4.76        | 27.38         | 67.86         |
| 2    | The Course is well organized (Teaching hours, content flow)                                                              | 0                         | 0                       | 2.38        | 28.57         | 69.05         |
| 3    | The courses / syllabus have a good balance between theory and application                                                | 0                         | 0                       | 0           | 29.76         | 70.25         |
| 4    | Course was well structured to achieve the learning outcomes.                                                             | 0.00                      | 0.00                    | 0           | 27.38         | 72.62         |
| 5    | Sufficient numbers of prescribed books are available in the Library                                                      | 0                         | 0                       | 2.38        | 30.95         | 66.67         |
| 6    | The books prescribed/listed as reference materials are relevant, updated and appropriate                                 | 0                         | 0                       | 0           | 32.14         | 67.86         |
| 7    | The course/syllabus has enabled to update knowledge and perspective in the subject area.                                 | 0                         | 0                       | 0           | 29.76         | 70.24         |
| 8    | Facilities provided by the institution is more adequate for improvement in teaching practice using modern pedagogy tools | 0                         | 0                       | 4.76        | 28.57         | 66.67         |