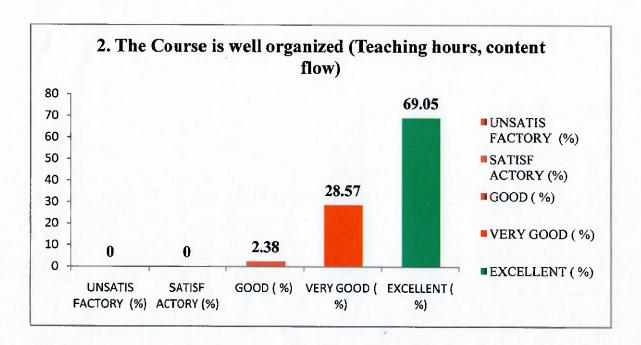

#### **TEACHERS FEEDBACK ON CURRICULUM 2023-2024**

**TOTL NO OF RESPONSES: 43** 

| S.No | No. of Items                                                                                                             | Unsatis<br>factory<br>(%) | Satisf actory (%) | Good<br>(%) | Very<br>Good<br>(%) | Excellent (%) |
|------|--------------------------------------------------------------------------------------------------------------------------|---------------------------|-------------------|-------------|---------------------|---------------|
| 1    | The Course Objectives Are Clear<br>And Reflected In A Syllabus.                                                          | 0                         | 0                 | 4.76        | 27.38               | 67.86         |
| 2    | The Course Is Well Organized (Teaching Hours, Content Flow)                                                              | 0                         | 0                 | 2.38        | 28.57               | 69.05         |
| 3    | The Courses / Syllabus Have A<br>Good Balance Between Theory<br>And Application                                          | 0                         | 0                 | 0           | 29.76               | 70.25         |
| 4    | Course Was Well Structured To Achieve The Learning Outcomes.                                                             | 0                         | 0.00              | 0           | 27.38               | 72.62         |
| 5    | Sufficient Numbers Of Prescribed<br>Books Are Available In The<br>Library                                                | 0                         | 0                 | 2.38        | 30.95               | 66.67         |
| 6    | The Books Prescribed/Listed As<br>Reference Materials Are Relevant,<br>Updated And Appropriate                           | 0                         | 0                 | 0           | 32.14               | 67.86         |
| 7    | The Course/Syllabus Has Enabled To Update Knowledge And Perspective In The Subject Area.                                 | 0                         | 0                 | 0           | 29.76               | 70.24         |
| 8    | Facilities Provided By The Institution Is More Adequate For Improvement In Teaching Practice Using Modern Pedagogy Tools | 0                         | 0                 | 4.76        | 28.57               | 66.67         |
| 9    | Assessment Pattern Is Satisfied For<br>You To Complete The Syllabus In<br>Time                                           | 0                         | 0                 | 3.57        | 27.38               | 69.05         |
| 10   | Freedom To Adopt New Techniques/Strategies Of Teaching.                                                                  | 0                         | 0                 | 1.19        | 28.57               | 70.24         |
|      | Narayana College Of Nursing<br>Overall Feedback                                                                          | 0                         | 0                 | 1.9         | 29.04               | 69.04         |