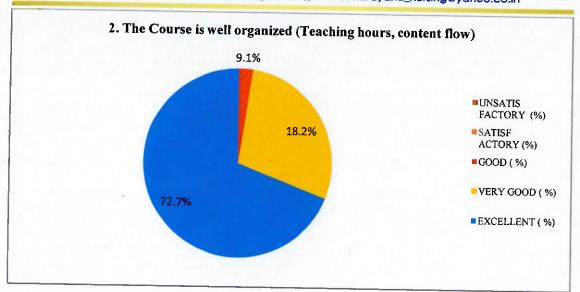

#### **TEACHERS FEEDBACK ON CURRICULUM 2020-2021**

**TOTAL NO OF RESPONSES: 46** 

| s.no | N0 OF ITEMS                                                                                                              | UNSATIS<br>FACTORY<br>(%) | SATISF<br>ACTORY<br>(%) | GOOD<br>(%) | VERY GOOD (%) | EXCELLENT (%) |
|------|--------------------------------------------------------------------------------------------------------------------------|---------------------------|-------------------------|-------------|---------------|---------------|
| 1    | The course objectives are clear and reflected in a syllabus.                                                             | 0                         | 0                       | 9.1         | 9.1           | 81.8          |
| 2    | The Course is well organized (Teaching hours, content flow)                                                              | 0                         | 0                       | 9.1         | 18.2.         | 72.7          |
| 3    | The courses / syllabus have a good balance between theory and application                                                | 0                         | 0                       | 9.1         | 9.1           | 81.8          |
| 4    | Course was well structured to achieve the learning outcomes.                                                             | 0                         | 0                       | 9.1         | 9.1           | 81.8          |
| 5    | Sufficient numbers of prescribed books are available in the Library                                                      | 0                         | 0                       | 9.1         | 18.2.         | 72.7          |
| 6    | The books prescribed/listed as reference materials are relevant, updated and appropriate                                 | 0                         | 0                       | 9.1         | 9.1           | 81.8          |
| 7    | The course/syllabus has enabled to update knowledge and perspective in the subject area.                                 | 0                         | 0                       | 10          | 20            | 70            |
| 8    | Facilities provided by the institution is more adequate for improvement in teaching practice using modern pedagogy tools | 0                         | 0                       | 9.1         | 9.1           | 81.8          |