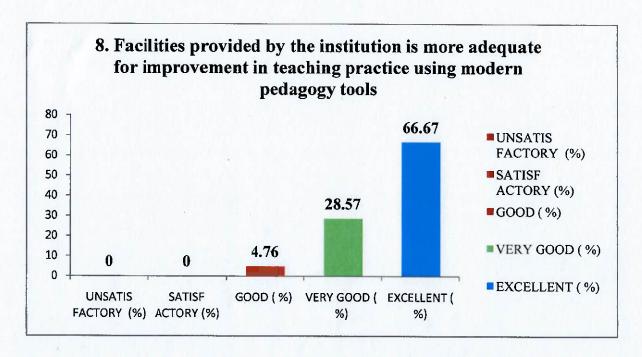

## 8. Facilities provided by the institution is more adequate for improvement in teaching practice using modern pedagogy tools

VERY GOOD ( %)

EXCELLENT ( %)